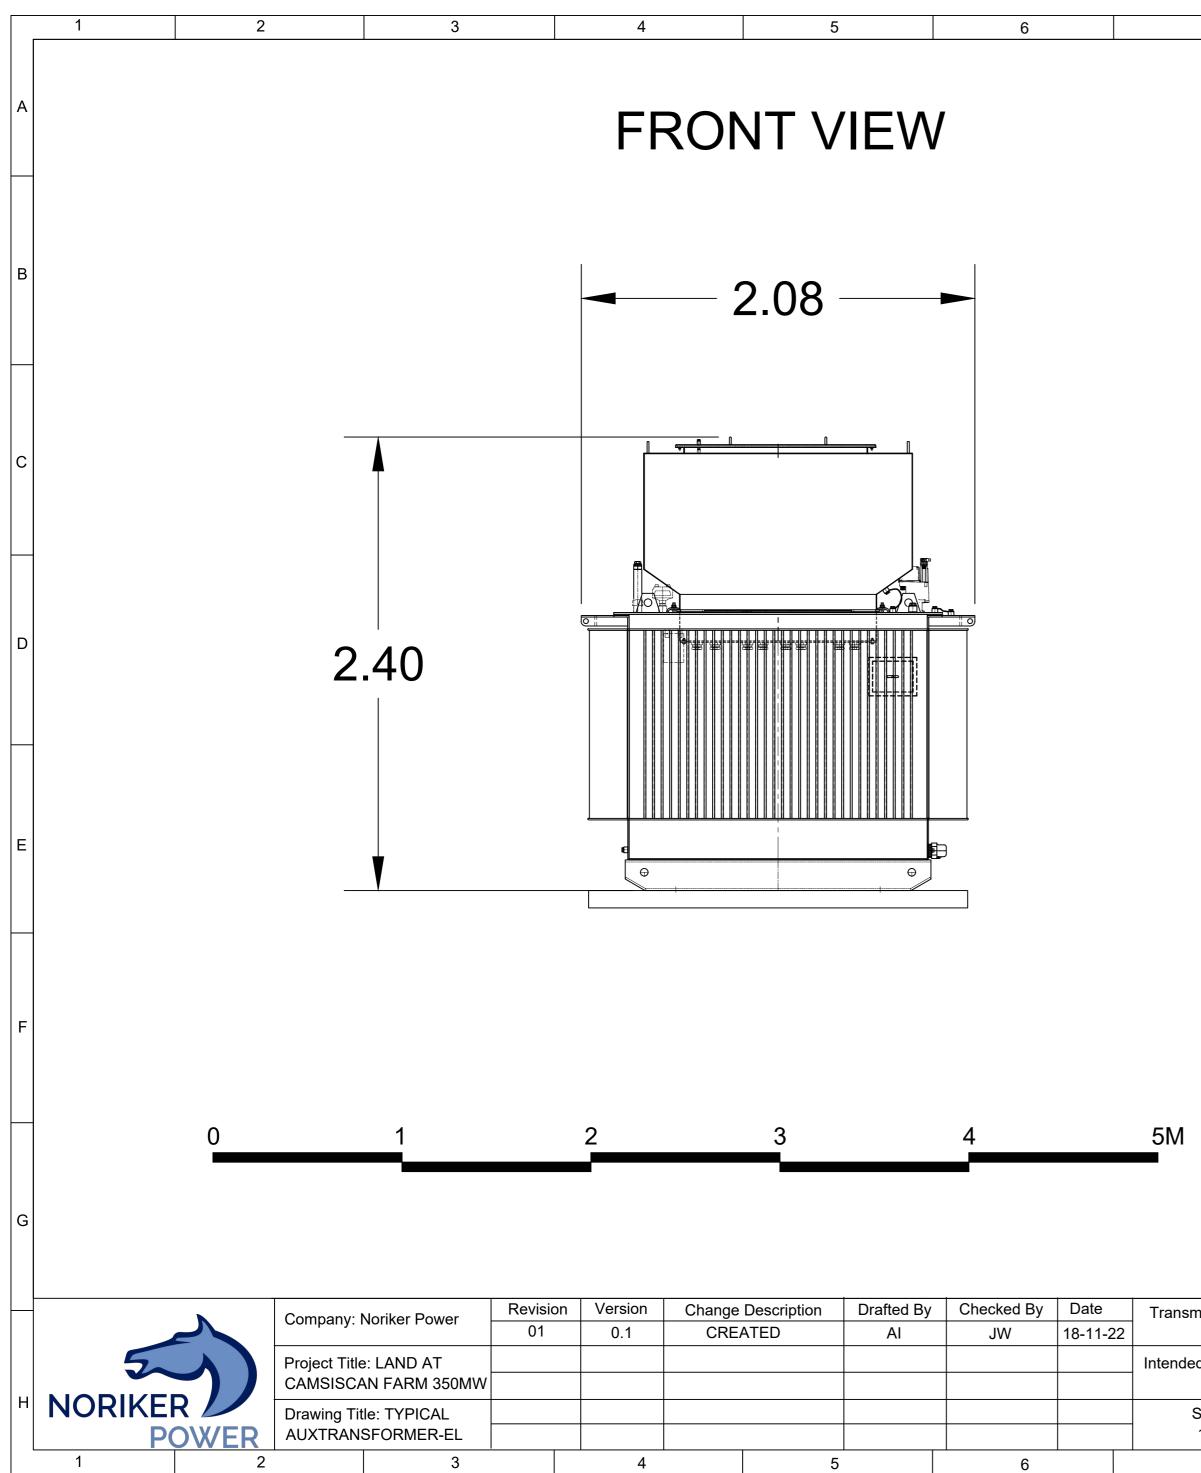

| 7                                                           | 8               | 9        | 10 | 11 |                                                                                              | 12 |   |
|-------------------------------------------------------------|-----------------|----------|----|----|----------------------------------------------------------------------------------------------|----|---|
|                                                             | SIDE V          | /IEW     |    |    | Legend:                                                                                      |    | A |
|                                                             | <b>-</b> — 1.78 | 3 — ►    |    |    |                                                                                              |    | В |
|                                                             |                 | <b>p</b> |    |    |                                                                                              |    | с |
|                                                             |                 |          |    |    |                                                                                              |    | D |
|                                                             |                 |          |    |    |                                                                                              |    | E |
|                                                             |                 |          |    |    | Notes:<br>All measurements in metres<br>unless otherwise stated<br>Do not scale from drawing |    | F |
|                                                             |                 |          |    |    |                                                                                              |    | G |
| nission type:<br>P<br>d Paper size:<br>A2<br>Scale:<br>1:20 |                 |          |    |    |                                                                                              |    | н |
| 7                                                           | 8               | 9        | 10 | 11 |                                                                                              | 12 | L |